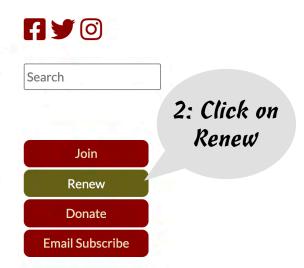

## Join today

As a nonprofit organization, the Seattle-Perugia Sister City Association relies on membership dues and donations to support its events, exchanges and activities. Annual membership dues are \$25 for an individual; \$35 for a couple, and it's easy to join or renew online.