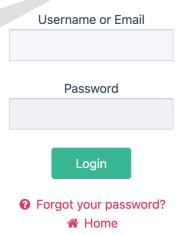

3: Click on Forgot your password Username or Email

Password

Login

**?** Forgot your password?

★ Home

## 

If you have an account in our system with a valid email address on file, an email will be sent to you after you submit this form. That email will contain a link that you may click on to reset your password.